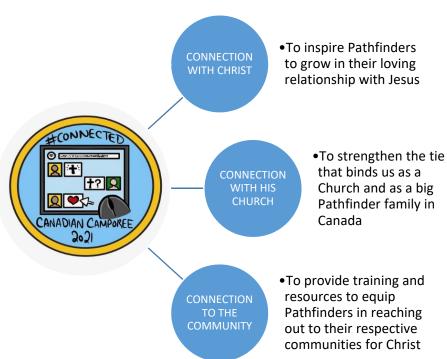

#### **DATE**

August 4-8, 2021

To encourage Pathfinders to stay connected with Christ and His Church, and be rightly trained to serve the community for God's glory.